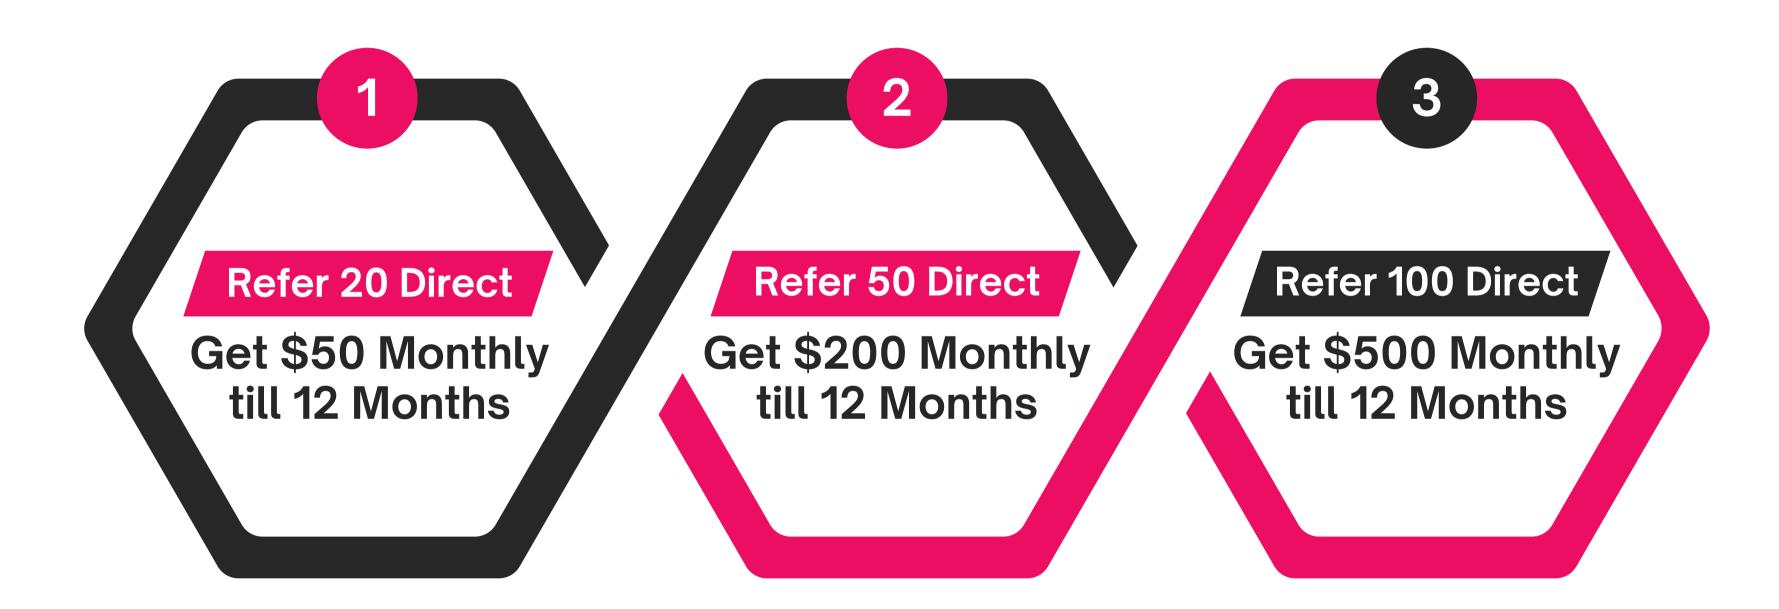

\$5         | _        |
| 2     | 4    | \$15   | \$60         | \$30          | \$30        | _        |
| 3     | 8    | \$30   | \$240        | \$60          | \$180       | -        |
| 4     | 16   | \$60   | \$960        | \$120         | \$840       | -        |
| 5     | 32   | \$120  | \$3,840      | \$240         | \$3,600     | -        |
| 6     | 64   | \$240  | \$15,360     | \$480         | \$14,880    | \$100    |
| 7     | 128  | \$480  | \$61,440     | \$960         | \$60,480    | \$500    |
| 8     | 256  | \$960  | \$2,45,760   | \$1920        | \$2,43,840  | \$2,000  |
| 9     | 512  | \$1920 | \$9,83,040   | \$3840        | \$9,79,200  | \$9,000  |
| 10    | 1024 | \$3840 | \$39,32,160  | -             | \$39,32,160 | \$31,000 |







#### Monthly Salary Bonus











### Royalty Bonus



A 5% withdrawal deduction amount will be distributed equally among all achievers from the 6th level to 10th level Package Upgrade, with 1% allocated to each level.

| Level | Amount | Royalty |
|-------|--------|---------|
| 1     | \$10   | _       |
| 2     | \$15   | -       |
| 3     | \$30   | -       |
| 4     | \$60   | -       |
| 5     | \$120  | -       |
| 6     | \$240  | 1%      |
| 7     | \$480  | 1%      |
| 8     | \$960  | 1%      |
| 9     | \$1920 | 1%      |
| 10    | \$3840 | 1%      |





#### Terms & Conditions

Dream Fund

Minimum Withdrawal - \$5

Withdrawal Charge - 5%

Withdrawal Available - 24/7











#### Royalty Bonus



Complete your levels
Upgrade within 10 days of activation and become eligible for Royalty Income!

A 5% w